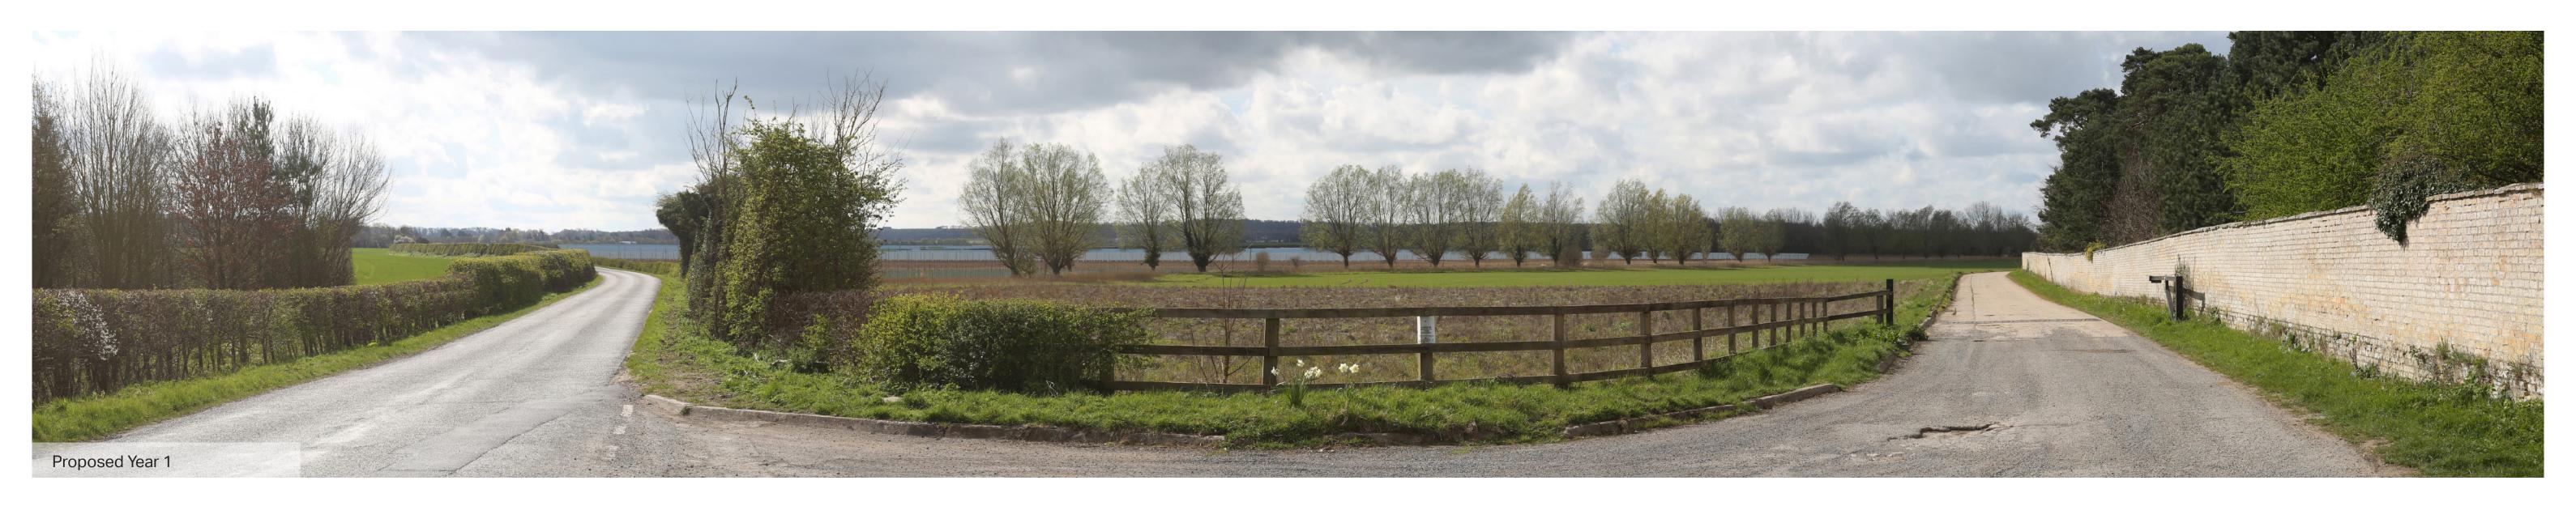

Projection: Cylindrical
Enlargement Factor: 96%
Paper Size: A1
Correct printed image size: 820 x 146mm

Date / Time: Camera: Horizontal Field of View: Direction of View: 04/04/2020 10:22 Canon EOS 5D Mark III Canon EF50mm f/1.8 STM 90° south

Eye level: Height of Camera: Distance to Site:

E567156 N268575 21.9m AOD 1.6m 417m

**Note**: Images to be viewed at a comfortable arm's length.

Sunnica Energy Farm

10.98B

Viewpoint 32: View south-west from La Hogue Road – Type 4 Visualisation Year 1