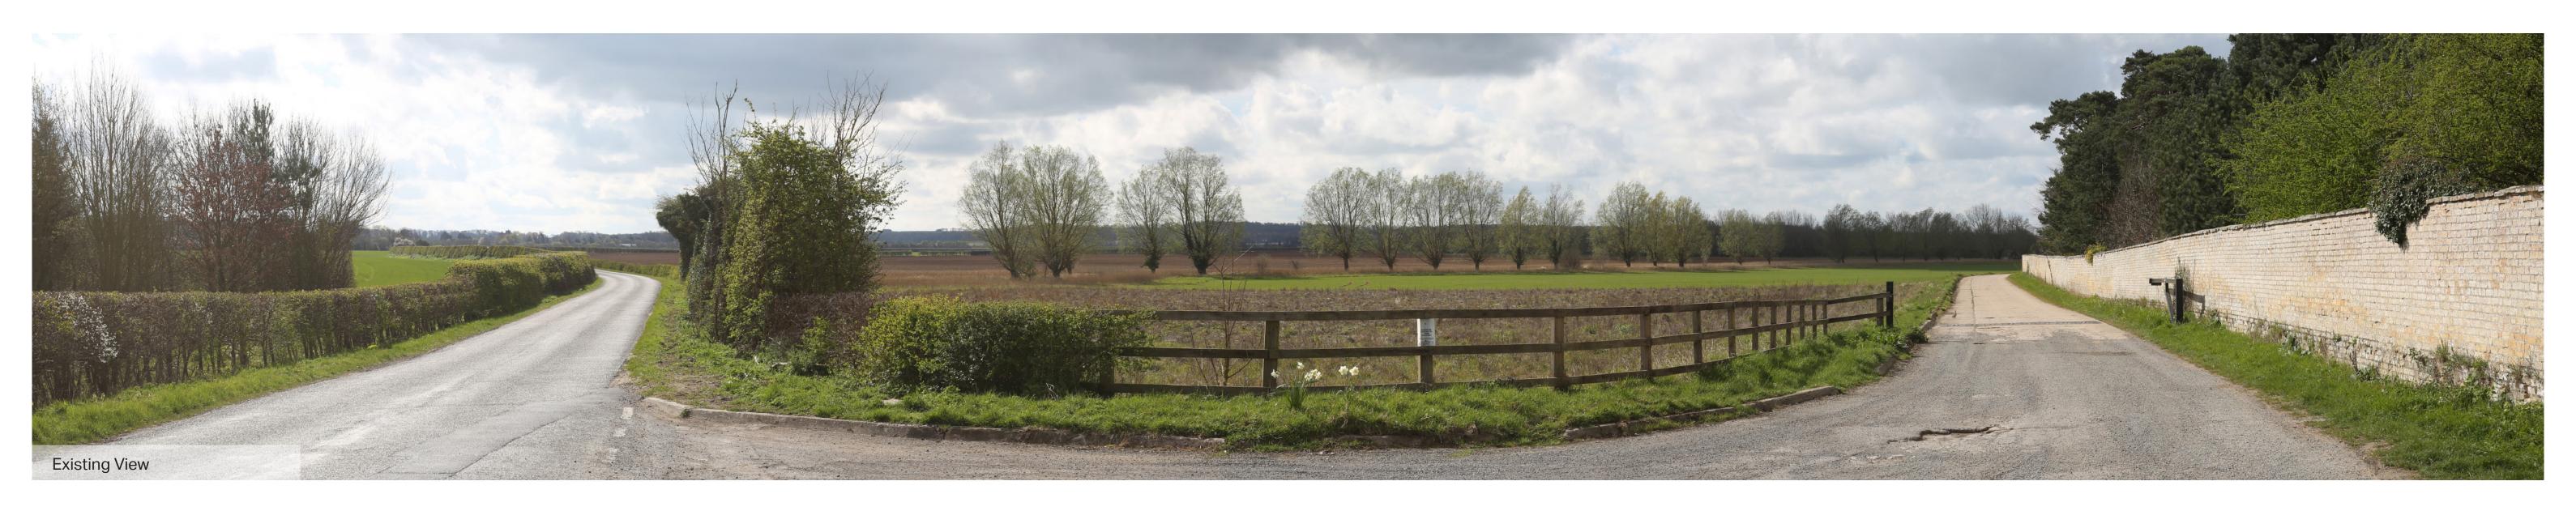

**AECOM** Imagine it. Delivered.

Projection: Cylindrical
Enlargement Factor: 96%
Paper Size: A1
Correct printed image size: 820 x 146mm

Date / Time: Camera: Horizontal Field of View: Direction of View: 04/04/2020 10:22 Canon EOS 5D Mark III Canon EF50mm f/1.8 STM 90° south

Eye level: Height of Camera: Distance to Site:

E567156 N268575 21.9m AOD 1.6m 417m

**Note**: Images to be viewed at a comfortable arm's length.

Sunnica Energy Farm

10.98A

Viewpoint 32: View south-west from La Hogue Road – Existing View