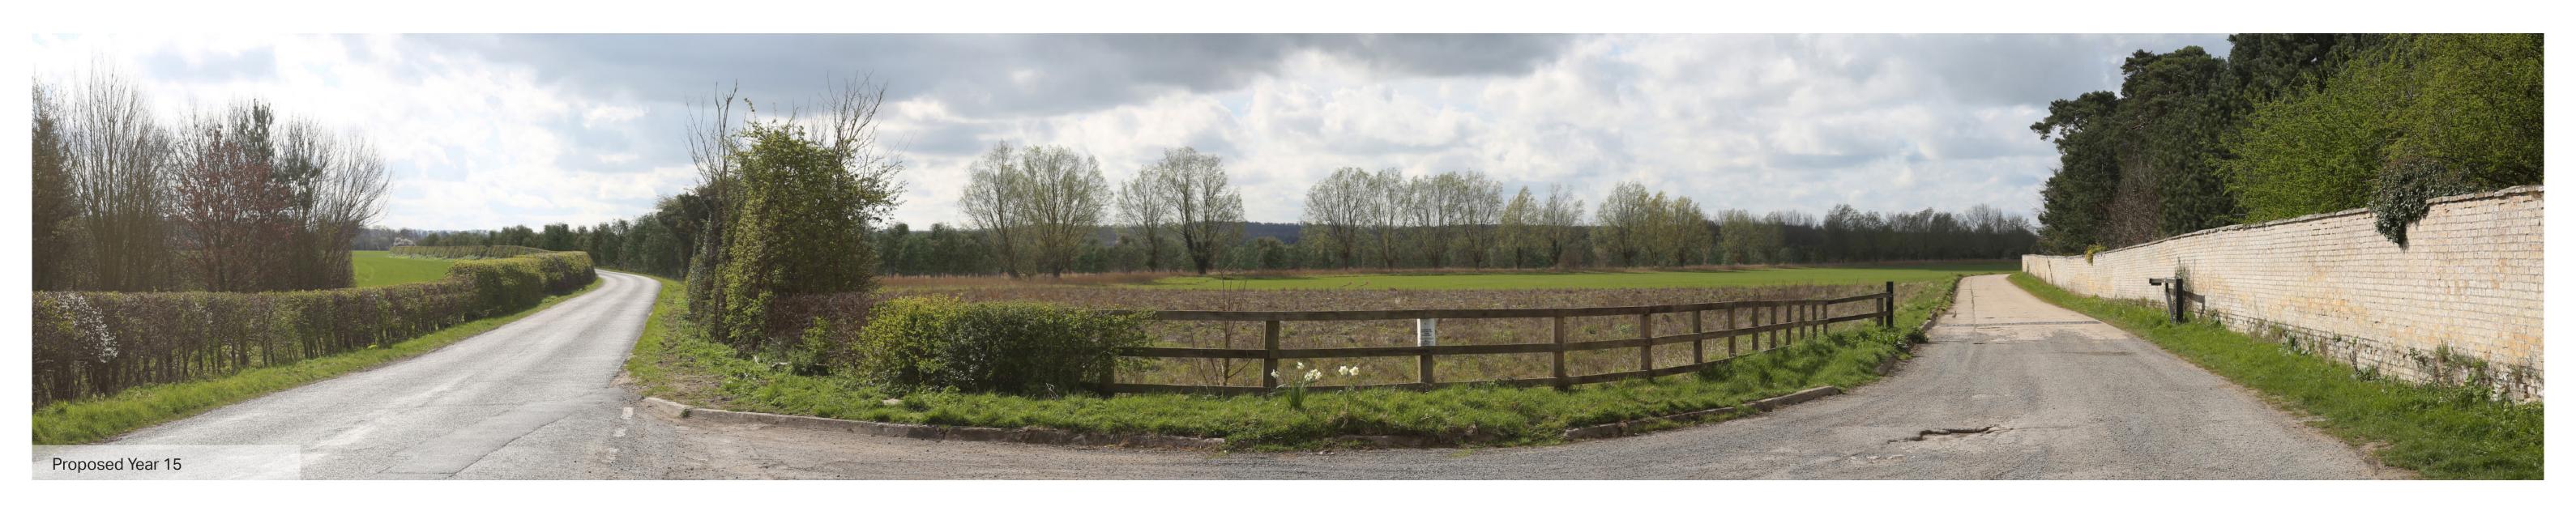

Projection: Cylindrical
Enlargement Factor: 96%
Paper Size: A1
Correct printed image size: 820 x 146mm

Date / Time: Camera: Horizontal Field of View: Direction of View: 04/04/2020 10:22 Canon EOS 5D Mark III Canon EF50mm f/1.8 STM 90° south

Eye level: Height of Camera: Distance to Site:

E567156 N268575 21.9m AOD 1.6m 417m

**Note**: Images to be viewed at a comfortable arm's length.

Sunnica Energy Farm

10.98C

Viewpoint 32: View south-west from La Hogue Road – Type 4 Visualisation Year 15